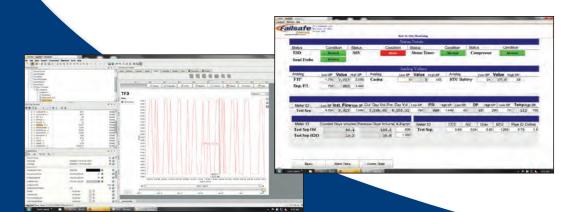

Along with the world's best automation software, our customers also get the benefits of *Failsafe Controls*' highly trained staff, installation services, full line of inventory, and a 24-hour tech support line for troubleshooting and repair assistance.