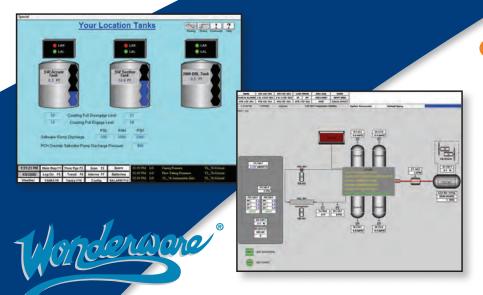

## **HMI SOFTWARE**

Failsafe Controls is proud to be a distributor and servicer of both InTouch® by Wonderware® and Ignition® by Inductive Automation® Human Machine Interface (HMI) software. As the world's leading HMI software products, InTouch® and Ignition® have unparalleled versatility, from single-node HMI to enterprise-wide supervisory solutions.

## InTouch® by Wonderware®:

- Significantly reduces application development costs
- Includes features, power, and flexibility for more productive and creative engineering
- Builds the most credible, secure, dependable, and sustainable HMI, SCADA, and MES applications